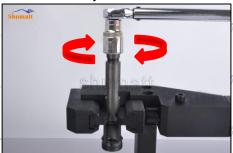

# 2.4. DLLA147P2444 Injector Nozzle's Installation

(1) Tightening torque of injector nozzle

The torque lever and tightening moment specified in the injector maintenance manual must be installed when the injector nozzle is installed. (50Nm)

The tightening torque of the nozzle cap must be installed in accordance with the tightening torque specified in the injector maintenance manual specified in the injector manual specified in the injector maintenance manual specified in the injector manual specified in the injecto