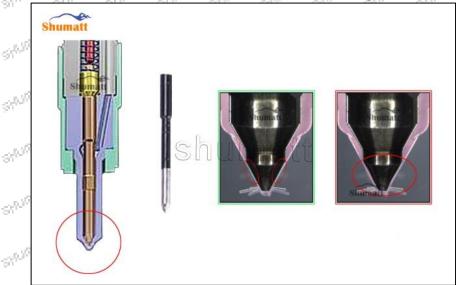

# 2.2. DLLA147P2444 Injector Nozzle Inspection.

(1) Check whether there is deformation, cracking, thread damage, quenching, leakage and rust in the guide sleeve, spring, gasket and tight cap of the nozzle. The tight cap of the nozzle must be replaced after being disassembled for more than 5 times, as shown in the following.

- (2) Replace the tight cap of the nozzle and the copper gasket of the injector nozzle
- (3) Check whether the gap between the nozzle needle and the nozzle shell is within the standard range and whether it reaches the standard for use
- All parts should be examined for wear under a microscope at least 20 times larger
- Nozzle tight cap deformation, cracking, thread damage, quenching, leakage, will lead to black smoke vehicle cap, fuel injector damage.
- Injector opening pressure greater than or less than the specified range may cause injector damage.
- A Failure to replace wearing parts in time during maintenance may lead to fuel injector damage.