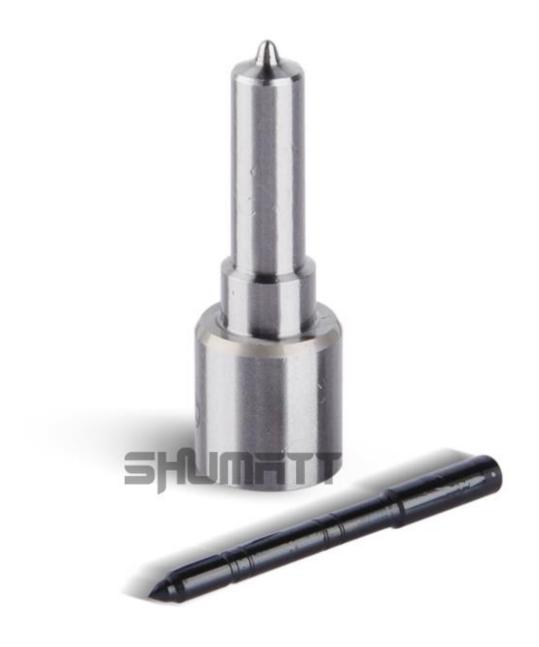

# 1. DLLA147P2444 Injector Nozzle Introduction

1.1. DLLA147P2444 Injector Nozzle's Basic Information

| Title March | Common Rail Injector Nozzle DLLA147P2444 China<br>made new | Brand                 |
|-------------|------------------------------------------------------------|-----------------------|
| Sku1        | G1X9LA147P2444                                             | XINGMA                |
| Sku2        | G1Z17LA147P2444                                            | LIWEI                 |
| Sku3        | G1L1LA147P2444                                             | China made<br>neutral |
| Sku4        | G1HX16A147P2444                                            | shumatt               |

1.2. DLLA147P2444 Injector Nozzle's Common Written Part Number

| Injector Nozzle Order Number |            |      |     |        |     | lı   | Injector Nozzle Engraved Number |     |     |      |    |      |
|------------------------------|------------|------|-----|--------|-----|------|---------------------------------|-----|-----|------|----|------|
| 65,000                       | 35         | 37   | 37  | 20,000 | SX. | - 63 |                                 | 200 | -87 | - 37 | 37 | 3700 |
|                              | 0433172444 |      |     |        |     |      | DLLA147P2444                    |     |     |      |    |      |
|                              | 540        | 2.40 | 240 | 240    | 47  |      |                                 | 40  | 40  |      |    | 240  |

# 1.4. DLLA147P2444 Injector Nozzle's Specifications and Dimensions Parameters

**Injector Nozzle Size:** 6 cm\*1.5cm \*1.5 cm

Injector Nozzle Barrel Dimensions: 7 cm \*2 cm \*2 cm

Single Injector Nozzle Weight: 0.03kg